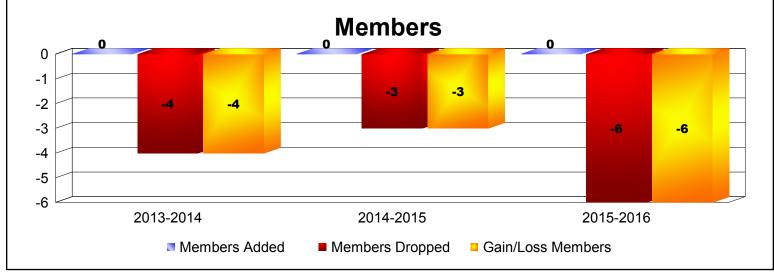

**Disbanded Districts**As of June 2016 Cumulative

| Year      | New<br>Clubs | Dropped<br>Clubs | Gain/<br>Loss<br>Clubs | New<br>Members | Charter<br>Members | Reinstate<br>Members | Transfer<br>Members | Total<br>Member<br>Added | Total<br>Members<br>Dropped | Gain/<br>Loss<br>Members |
|-----------|--------------|------------------|------------------------|----------------|--------------------|----------------------|---------------------|--------------------------|-----------------------------|--------------------------|
| 2013-2014 | 0            | 0                | 0                      | 0              | 0                  | 0                    | 0                   | 0                        | -4                          | -4                       |
| 2014-2015 | 0            | 0                | 0                      | 0              | 0                  | 0                    | 0                   | 0                        | -3                          | -3                       |
| 2015-2016 | 0            | -1               | -1                     | 0              | 0                  | 0                    | 0                   | 0                        | -6                          | -6                       |
| Average   | 0            | 0                | 0                      | 0              | 0                  | 0                    | 0                   | 0                        | -4                          | -4                       |