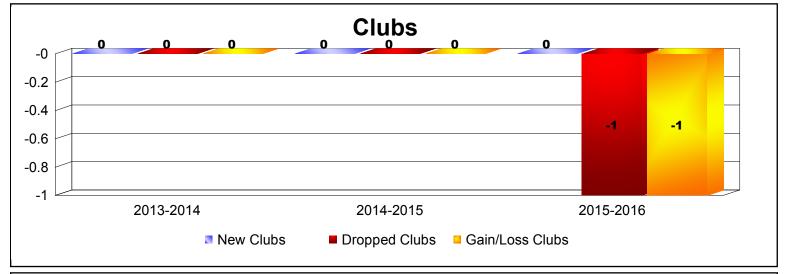

**Disbanded Districts**As of June 2016 Cumulative

| Year      | New<br>Clubs | Dropped<br>Clubs | Gain/<br>Loss<br>Clubs | New<br>Members | Charter<br>Members | Reinstate<br>Members | Transfer<br>Members | Total<br>Member<br>Added | Total<br>Members<br>Dropped | Gain/<br>Loss<br>Members |
|-----------|--------------|------------------|------------------------|----------------|--------------------|----------------------|---------------------|--------------------------|-----------------------------|--------------------------|
| 2013-2014 | 0            | 0                | 0                      | 0              | 0                  | 0                    | 0                   | 0                        | -4                          | -4                       |
| 2014-2015 | 0            | 0                | 0                      | 0              | 0                  | 0                    | 0                   | 0                        | -3                          | -3                       |
| 2015-2016 | 0            | -1               | -1                     | 0              | 0                  | 0                    | 0                   | 0                        | -6                          | -6                       |
| Average   | 0            | 0                | 0                      | 0              | 0                  | 0                    | 0                   | 0                        | -4                          | -4                       |